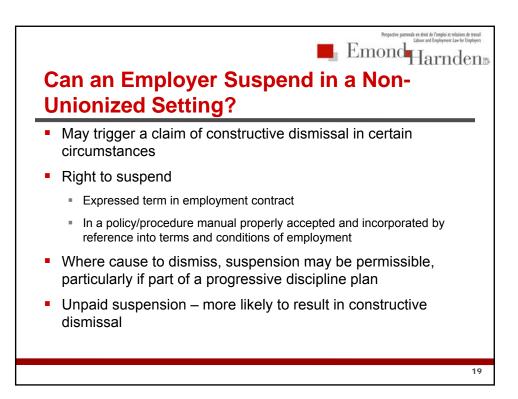

|
| Employee Comments:                                                            |                                                                                                                                                                                                                                     |

| and if it is not sustained, my employment will be terminated. | above, |
|---------------------------------------------------------------|--------|
|                                                               |        |
| Employee Signature: Date:                                     |        |
| Manager Signature: Date:                                      |        |
| Human Resources Signature: Date:                              |        |