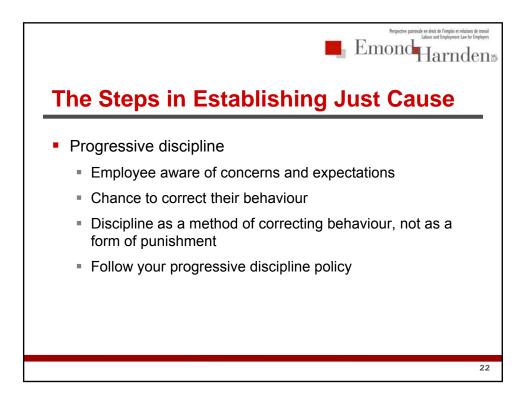

|
| Employee Comments:                                                            |                                                                                                                                                                                                                                     |

| and if it is not sustained, my employment will be terminated. | above, |
|---------------------------------------------------------------|--------|
|                                                               |        |
| Employee Signature: Date:                                     |        |
| Manager Signature: Date:                                      |        |
| Human Resources Signature: Date:                              |        |