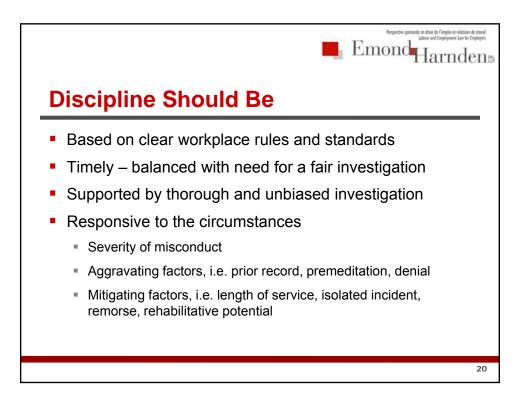

|
| Employee Comments:                                                            |                                                                                                                                                                                                                                     |

| and if it is not sustained, my employment will be terminated. | above, |
|---------------------------------------------------------------|--------|
|                                                               |        |
| Employee Signature: Date:                                     |        |
| Manager Signature: Date:                                      |        |
| Human Resources Signature: Date:                              |        |