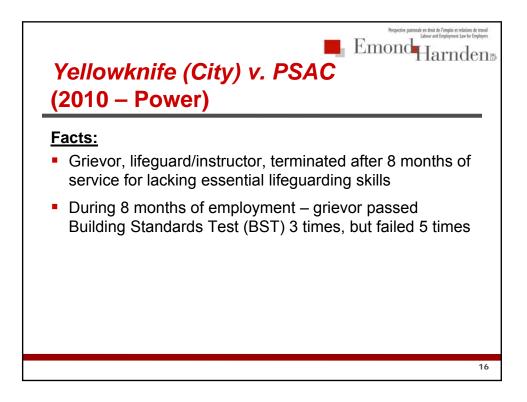

|
| Employee Comments:                                                            |                                                                                                                                                                                                                                     |

| and if it is not sustained, my employment will be terminated. | above, |
|---------------------------------------------------------------|--------|
|                                                               |        |
| Employee Signature: Date:                                     |        |
| Manager Signature: Date:                                      |        |
| Human Resources Signature: Date:                              |        |