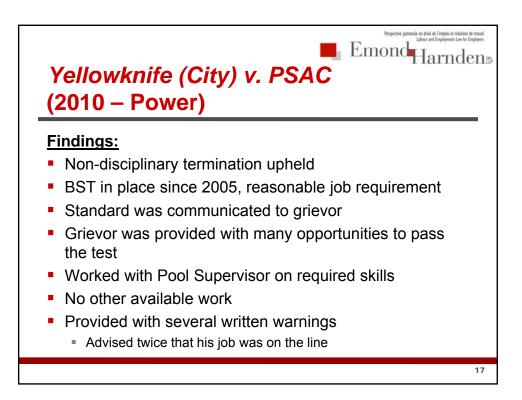

|
| Employee Comments:                                                            |                                                                                                                                                                                                                                     |

| and if it is not sustained, my employment will be terminated. | above, |
|---------------------------------------------------------------|--------|
|                                                               |        |
| Employee Signature: Date:                                     |        |
| Manager Signature: Date:                                      |        |
| Human Resources Signature: Date:                              |        |