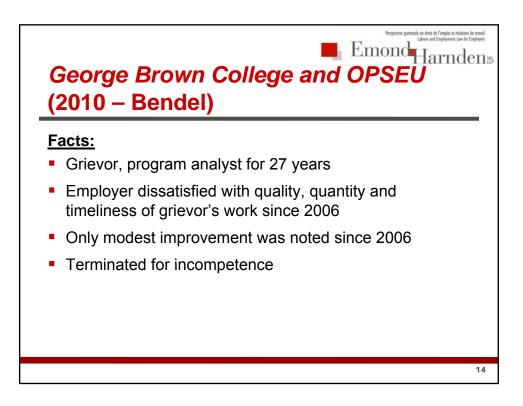

|
| Employee Comments:                                                            |                                                                                                                                                                                                                                     |

| and if it is not sustained, my employment will be terminated. | above, |
|---------------------------------------------------------------|--------|
|                                                               |        |
| Employee Signature: Date:                                     |        |
| Manager Signature: Date:                                      |        |
| Human Resources Signature: Date:                              |        |