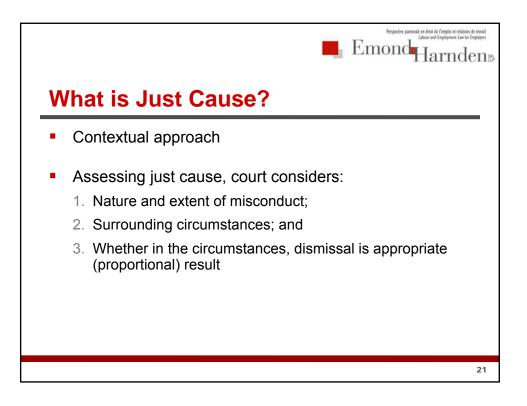

|
| Employee Comments:                                                            |                                                                                                                                                                                                                                     |

| and if it is not sustained, my employment will be terminated. | above, |
|---------------------------------------------------------------|--------|
|                                                               |        |
| Employee Signature: Date:                                     |        |
| Manager Signature: Date:                                      |        |
| Human Resources Signature: Date:                              |        |