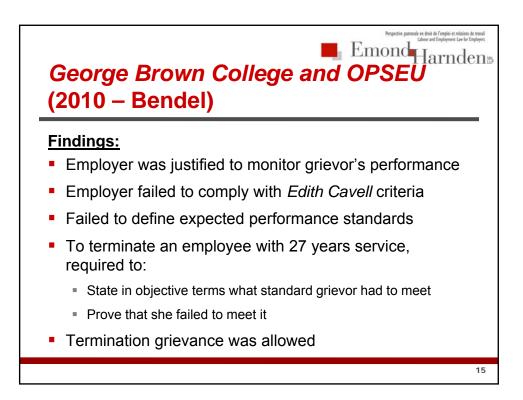

|
| Employee Comments:                                                            |                                                                                                                                                                                                                                     |

| and if it is not sustained, my employment will be terminated. | above, |
|---------------------------------------------------------------|--------|
|                                                               |        |
| Employee Signature: Date:                                     |        |
| Manager Signature: Date:                                      |        |
| Human Resources Signature: Date:                              |        |