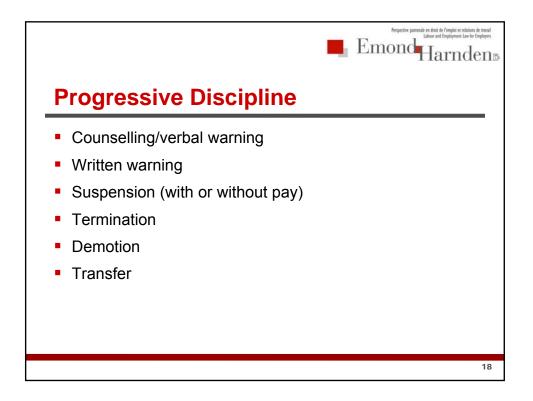

|
| Employee Comments:                                                            |                                                                                                                                                                                                                                     |

| and if it is not sustained, my employment will be terminated. | above, |
|---------------------------------------------------------------|--------|
|                                                               |        |
| Employee Signature: Date:                                     |        |
| Manager Signature: Date:                                      |        |
| Human Resources Signature: Date:                              |        |