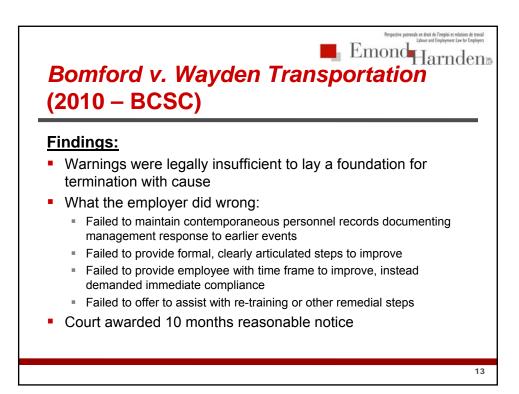

|
| Employee Comments:                                                            |                                                                                                                                                                                                                                     |

| and if it is not sustained, my employment will be terminated. | above, |
|---------------------------------------------------------------|--------|
|                                                               |        |
| Employee Signature: Date:                                     |        |
| Manager Signature: Date:                                      |        |
| Human Resources Signature: Date:                              |        |