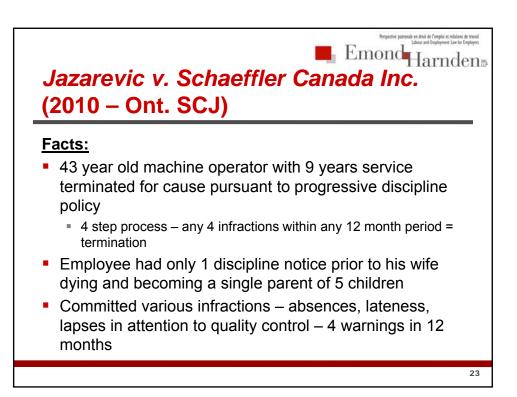

|
| Employee Comments:                                                            |                                                                                                                                                                                                                                     |

| and if it is not sustained, my employment will be terminated. | above, |
|---------------------------------------------------------------|--------|
|                                                               |        |
| Employee Signature: Date:                                     |        |
| Manager Signature: Date:                                      |        |
| Human Resources Signature: Date:                              |        |