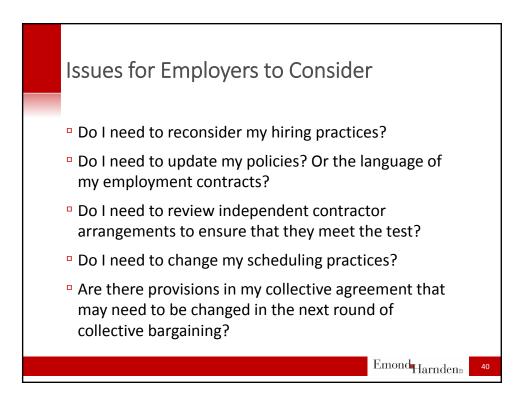

| \$11.60/hr  | \$14.00/hr  | \$15.00/hr      |
| Students<br>under 18       | \$10.70/hr                         | \$10.90/hr  | \$13.15/hr  | \$14.10/hr      |
| Liquor servers             | \$9.90/hr                          | \$10.10/hr  | \$12.20/hr  | \$13.05/hr      |
| Hunting and fishing guides | \$56.95 < 5<br>consecutive<br>hrs; | \$58.00     | \$70.00     | \$75.00         |
|                            | \$113.95 > 5<br>hrs.               | \$116.00    | \$140.00    | \$150.00        |
| Homeworkers                | \$12.55/hr                         | \$12.80/hr  | \$15.40/hr  | \$16.50/hr      |
|                            |                                    |             | E           | mond<br>Harnden |