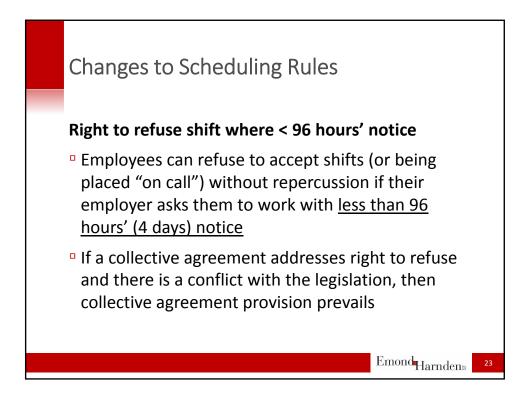

| \$11.40/hr                         | \$11.60/hr  | \$14.00/hr  | \$15.00/hr      |
| Students<br>under 18       | \$10.70/hr                         | \$10.90/hr  | \$13.15/hr  | \$14.10/hr      |
| Liquor servers             | \$9.90/hr                          | \$10.10/hr  | \$12.20/hr  | \$13.05/hr      |
| Hunting and fishing guides | \$56.95 < 5<br>consecutive<br>hrs; | \$58.00     | \$70.00     | \$75.00         |
|                            | \$113.95 > 5<br>hrs.               | \$116.00    | \$140.00    | \$150.00        |
| Homeworkers                | \$12.55/hr                         | \$12.80/hr  | \$15.40/hr  | \$16.50/hr      |
|                            |                                    |             | E           | mond<br>Harnden |