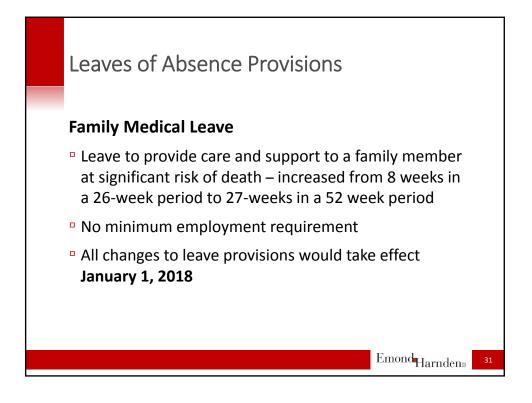

| \$11.60/hr  | \$14.00/hr  | \$15.00/hr      |
| Students<br>under 18       | \$10.70/hr                         | \$10.90/hr  | \$13.15/hr  | \$14.10/hr      |
| Liquor servers             | \$9.90/hr                          | \$10.10/hr  | \$12.20/hr  | \$13.05/hr      |
| Hunting and fishing guides | \$56.95 < 5<br>consecutive<br>hrs; | \$58.00     | \$70.00     | \$75.00         |
|                            | \$113.95 > 5<br>hrs.               | \$116.00    | \$140.00    | \$150.00        |
| Homeworkers                | \$12.55/hr                         | \$12.80/hr  | \$15.40/hr  | \$16.50/hr      |
|                            |                                    |             | E           | mond<br>Harnden |