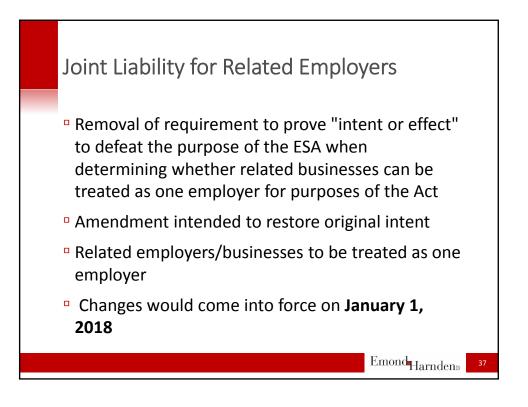

| Minimum Wage Increases     |                                    |             |             |                 |
|----------------------------|------------------------------------|-------------|-------------|-----------------|
| Category                   | Current                            | Oct 1, 2017 | Jan 1, 2018 | Jan 1, 2019     |
| General                    | \$11.40/hr                         | \$11.60/hr  | \$14.00/hr  | \$15.00/hr      |
| Students<br>under 18       | \$10.70/hr                         | \$10.90/hr  | \$13.15/hr  | \$14.10/hr      |
| Liquor servers             | \$9.90/hr                          | \$10.10/hr  | \$12.20/hr  | \$13.05/hr      |
| Hunting and fishing guides | \$56.95 < 5<br>consecutive<br>hrs; | \$58.00     | \$70.00     | \$75.00         |
|                            | \$113.95 > 5<br>hrs.               | \$116.00    | \$140.00    | \$150.00        |
| Homeworkers                | \$12.55/hr                         | \$12.80/hr  | \$15.40/hr  | \$16.50/hr      |
|                            |                                    |             | E           | mond<br>Harnden |