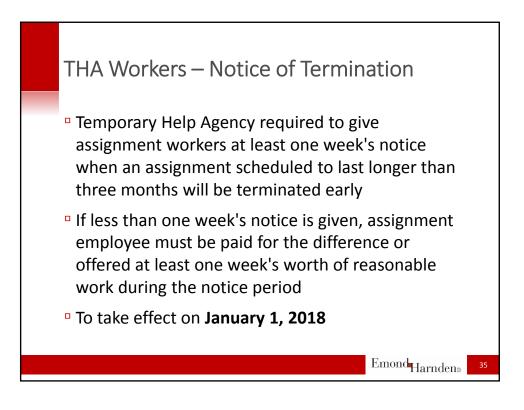

| Minimum Wage Increases     |                                    |             |             |                 |
|----------------------------|------------------------------------|-------------|-------------|-----------------|
| Category                   | Current                            | Oct 1, 2017 | Jan 1, 2018 | Jan 1, 2019     |
| General                    | \$11.40/hr                         | \$11.60/hr  | \$14.00/hr  | \$15.00/hr      |
| Students<br>under 18       | \$10.70/hr                         | \$10.90/hr  | \$13.15/hr  | \$14.10/hr      |
| Liquor servers             | \$9.90/hr                          | \$10.10/hr  | \$12.20/hr  | \$13.05/hr      |
| Hunting and fishing guides | \$56.95 < 5<br>consecutive<br>hrs; | \$58.00     | \$70.00     | \$75.00         |
|                            | \$113.95 > 5<br>hrs.               | \$116.00    | \$140.00    | \$150.00        |
| Homeworkers                | \$12.55/hr                         | \$12.80/hr  | \$15.40/hr  | \$16.50/hr      |
|                            |                                    |             | E           | mond<br>Harnden |