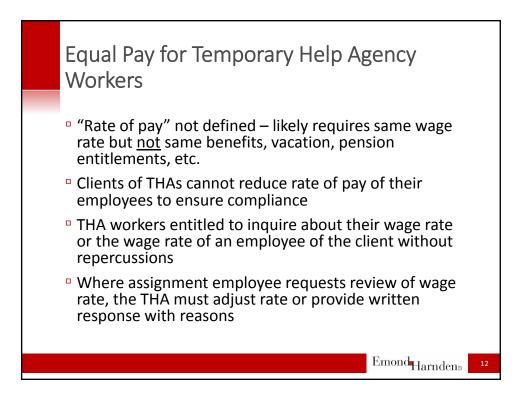

al                    | \$11.40/hr                         | \$11.60/hr  | \$14.00/hr  | \$15.00/hr      |
| Students<br>under 18       | \$10.70/hr                         | \$10.90/hr  | \$13.15/hr  | \$14.10/hr      |
| Liquor servers             | \$9.90/hr                          | \$10.10/hr  | \$12.20/hr  | \$13.05/hr      |
| Hunting and fishing guides | \$56.95 < 5<br>consecutive<br>hrs; | \$58.00     | \$70.00     | \$75.00         |
|                            | \$113.95 > 5<br>hrs.               | \$116.00    | \$140.00    | \$150.00        |
| Homeworkers                | \$12.55/hr                         | \$12.80/hr  | \$15.40/hr  | \$16.50/hr      |
|                            |                                    |             | E           | mond<br>Harnden |