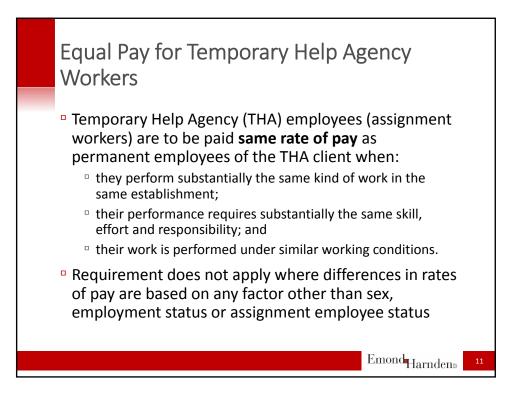

eral                    | \$11.40/hr                         | \$11.60/hr  | \$14.00/hr  | \$15.00/hr      |
| Students<br>under 18       | \$10.70/hr                         | \$10.90/hr  | \$13.15/hr  | \$14.10/hr      |
| Liquor servers             | \$9.90/hr                          | \$10.10/hr  | \$12.20/hr  | \$13.05/hr      |
| Hunting and fishing guides | \$56.95 < 5<br>consecutive<br>hrs; | \$58.00     | \$70.00     | \$75.00         |
|                            | \$113.95 > 5<br>hrs.               | \$116.00    | \$140.00    | \$150.00        |
| Homeworkers                | \$12.55/hr                         | \$12.80/hr  | \$15.40/hr  | \$16.50/hr      |
|                            |                                    |             | E           | mond<br>Harnden |