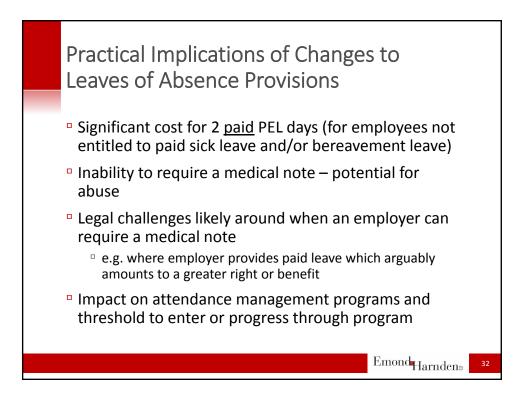

| \$11.60/hr  | \$14.00/hr  | \$15.00/hr      |
| Students<br>under 18       | \$10.70/hr                         | \$10.90/hr  | \$13.15/hr  | \$14.10/hr      |
| Liquor servers             | \$9.90/hr                          | \$10.10/hr  | \$12.20/hr  | \$13.05/hr      |
| Hunting and fishing guides | \$56.95 < 5<br>consecutive<br>hrs; | \$58.00     | \$70.00     | \$75.00         |
|                            | \$113.95 > 5<br>hrs.               | \$116.00    | \$140.00    | \$150.00        |
| Homeworkers                | \$12.55/hr                         | \$12.80/hr  | \$15.40/hr  | \$16.50/hr      |
|                            |                                    |             | E           | mond<br>Harnden |