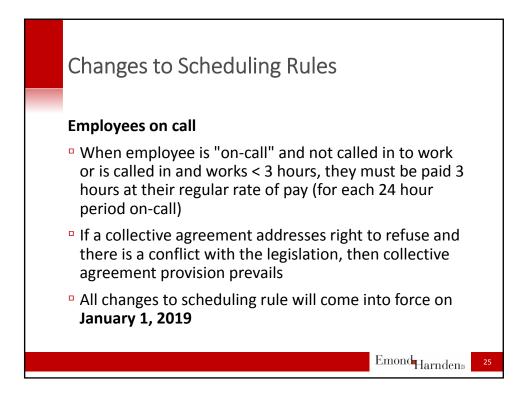

11.40/hr                         | \$11.60/hr  | \$14.00/hr  | \$15.00/hr      |
| Students<br>under 18       | \$10.70/hr                         | \$10.90/hr  | \$13.15/hr  | \$14.10/hr      |
| Liquor servers             | \$9.90/hr                          | \$10.10/hr  | \$12.20/hr  | \$13.05/hr      |
| Hunting and fishing guides | \$56.95 < 5<br>consecutive<br>hrs; | \$58.00     | \$70.00     | \$75.00         |
|                            | \$113.95 > 5<br>hrs.               | \$116.00    | \$140.00    | \$150.00        |
| Homeworkers                | \$12.55/hr                         | \$12.80/hr  | \$15.40/hr  | \$16.50/hr      |
|                            |                                    |             | E           | mond<br>Harnden |