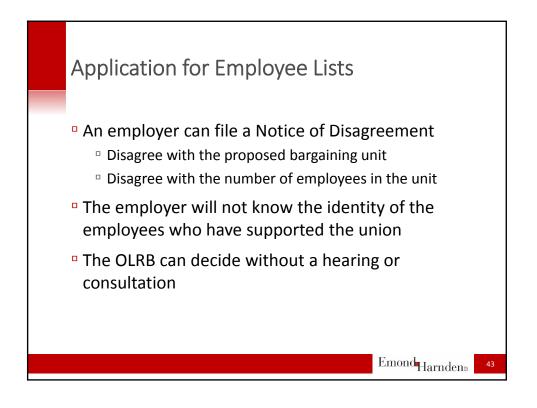

$11.60/hr  | \$14.00/hr  | \$15.00/hr      |
| Students<br>under 18       | \$10.70/hr                         | \$10.90/hr  | \$13.15/hr  | \$14.10/hr      |
| Liquor servers             | \$9.90/hr                          | \$10.10/hr  | \$12.20/hr  | \$13.05/hr      |
| Hunting and fishing guides | \$56.95 < 5<br>consecutive<br>hrs; | \$58.00     | \$70.00     | \$75.00         |
|                            | \$113.95 > 5<br>hrs.               | \$116.00    | \$140.00    | \$150.00        |
| Homeworkers                | \$12.55/hr                         | \$12.80/hr  | \$15.40/hr  | \$16.50/hr      |
|                            |                                    |             | E           | mond<br>Harnden |