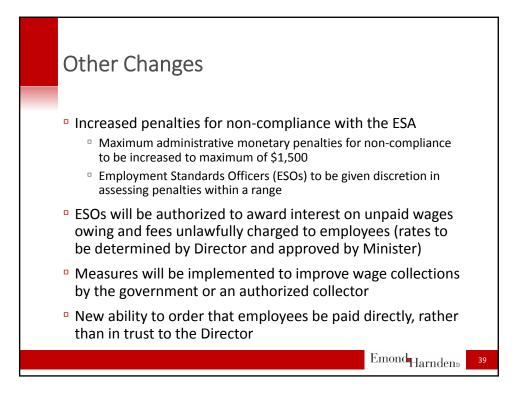

| \$11.60/hr  | \$14.00/hr  | \$15.00/hr      |
| Students<br>under 18       | \$10.70/hr                         | \$10.90/hr  | \$13.15/hr  | \$14.10/hr      |
| Liquor servers             | \$9.90/hr                          | \$10.10/hr  | \$12.20/hr  | \$13.05/hr      |
| Hunting and fishing guides | \$56.95 < 5<br>consecutive<br>hrs; | \$58.00     | \$70.00     | \$75.00         |
|                            | \$113.95 > 5<br>hrs.               | \$116.00    | \$140.00    | \$150.00        |
| Homeworkers                | \$12.55/hr                         | \$12.80/hr  | \$15.40/hr  | \$16.50/hr      |
|                            |                                    |             | E           | mond<br>Harnden |