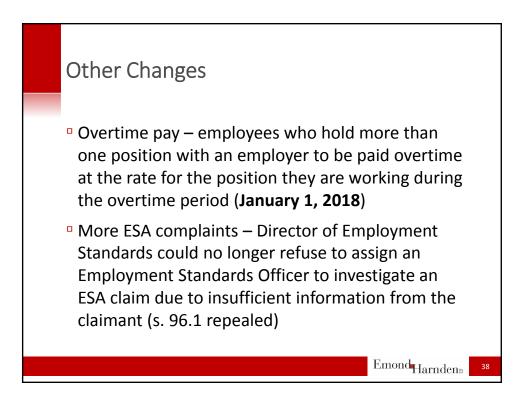

| Minimum Wage Increases     |                                    |             |             |                 |
|----------------------------|------------------------------------|-------------|-------------|-----------------|
| Category                   | Current                            | Oct 1, 2017 | Jan 1, 2018 | Jan 1, 2019     |
| General                    | \$11.40/hr                         | \$11.60/hr  | \$14.00/hr  | \$15.00/hr      |
| Students<br>under 18       | \$10.70/hr                         | \$10.90/hr  | \$13.15/hr  | \$14.10/hr      |
| Liquor servers             | \$9.90/hr                          | \$10.10/hr  | \$12.20/hr  | \$13.05/hr      |
| Hunting and fishing guides | \$56.95 < 5<br>consecutive<br>hrs; | \$58.00     | \$70.00     | \$75.00         |
|                            | \$113.95 > 5<br>hrs.               | \$116.00    | \$140.00    | \$150.00        |
| Homeworkers                | \$12.55/hr                         | \$12.80/hr  | \$15.40/hr  | \$16.50/hr      |
|                            |                                    |             | E           | mond<br>Harnden |