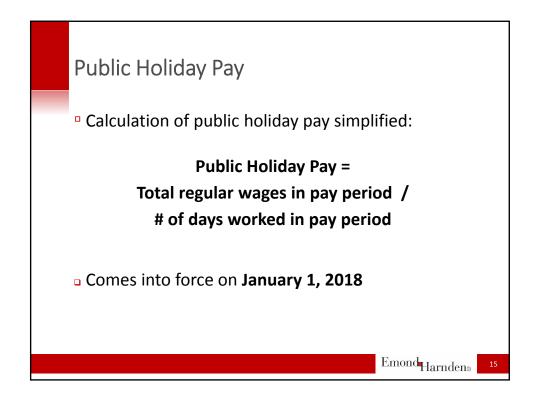

| Minimum Wage Increases     |                                    |             |             |                 |
|----------------------------|------------------------------------|-------------|-------------|-----------------|
| Category                   | Current                            | Oct 1, 2017 | Jan 1, 2018 | Jan 1, 2019     |
| General                    | \$11.40/hr                         | \$11.60/hr  | \$14.00/hr  | \$15.00/hr      |
| Students<br>under 18       | \$10.70/hr                         | \$10.90/hr  | \$13.15/hr  | \$14.10/hr      |
| Liquor servers             | \$9.90/hr                          | \$10.10/hr  | \$12.20/hr  | \$13.05/hr      |
| Hunting and fishing guides | \$56.95 < 5<br>consecutive<br>hrs; | \$58.00     | \$70.00     | \$75.00         |
|                            | \$113.95 > 5<br>hrs.               | \$116.00    | \$140.00    | \$150.00        |
| Homeworkers                | \$12.55/hr                         | \$12.80/hr  | \$15.40/hr  | \$16.50/hr      |
|                            |                                    |             | E           | mond<br>Harnden |