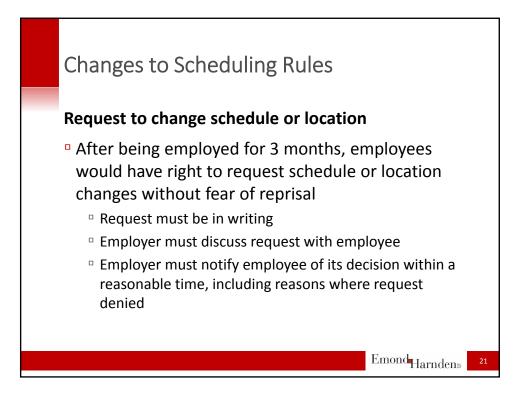

| \$11.40/hr                         | \$11.60/hr  | \$14.00/hr  | \$15.00/hr      |
| Students<br>under 18       | \$10.70/hr                         | \$10.90/hr  | \$13.15/hr  | \$14.10/hr      |
| Liquor servers             | \$9.90/hr                          | \$10.10/hr  | \$12.20/hr  | \$13.05/hr      |
| Hunting and fishing guides | \$56.95 < 5<br>consecutive<br>hrs; | \$58.00     | \$70.00     | \$75.00         |
|                            | \$113.95 > 5<br>hrs.               | \$116.00    | \$140.00    | \$150.00        |
| Homeworkers                | \$12.55/hr                         | \$12.80/hr  | \$15.40/hr  | \$16.50/hr      |
|                            |                                    |             | E           | mond<br>Harnden |