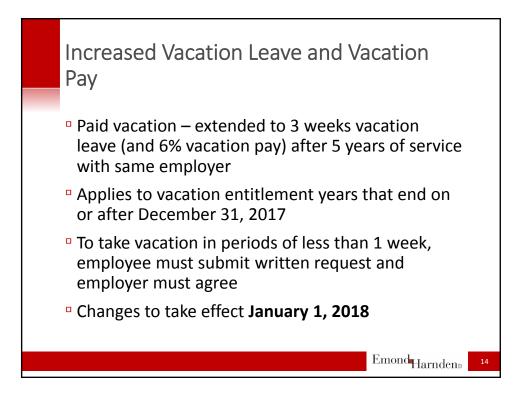

| \$11.40/hr                         | \$11.60/hr  | \$14.00/hr  | \$15.00/hr      |
| Students<br>under 18       | \$10.70/hr                         | \$10.90/hr  | \$13.15/hr  | \$14.10/hr      |
| Liquor servers             | \$9.90/hr                          | \$10.10/hr  | \$12.20/hr  | \$13.05/hr      |
| Hunting and fishing guides | \$56.95 < 5<br>consecutive<br>hrs; | \$58.00     | \$70.00     | \$75.00         |
|                            | \$113.95 > 5<br>hrs.               | \$116.00    | \$140.00    | \$150.00        |
| Homeworkers                | \$12.55/hr                         | \$12.80/hr  | \$15.40/hr  | \$16.50/hr      |
|                            |                                    |             | E           | mond<br>Harnden |