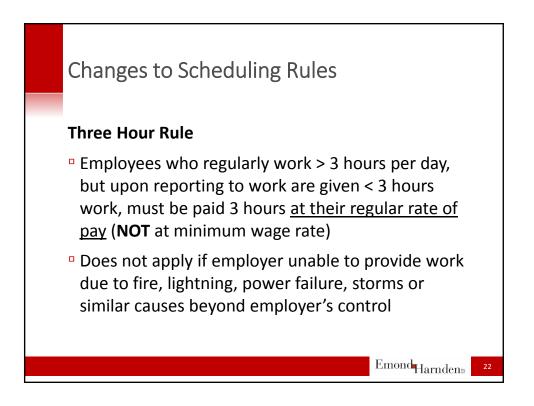

| \$11.40/hr                         | \$11.60/hr  | \$14.00/hr  | \$15.00/hr      |
| Students<br>under 18       | \$10.70/hr                         | \$10.90/hr  | \$13.15/hr  | \$14.10/hr      |
| Liquor servers             | \$9.90/hr                          | \$10.10/hr  | \$12.20/hr  | \$13.05/hr      |
| Hunting and fishing guides | \$56.95 < 5<br>consecutive<br>hrs; | \$58.00     | \$70.00     | \$75.00         |
|                            | \$113.95 > 5<br>hrs.               | \$116.00    | \$140.00    | \$150.00        |
| Homeworkers                | \$12.55/hr                         | \$12.80/hr  | \$15.40/hr  | \$16.50/hr      |
|                            |                                    |             | E           | mond<br>Harnden |