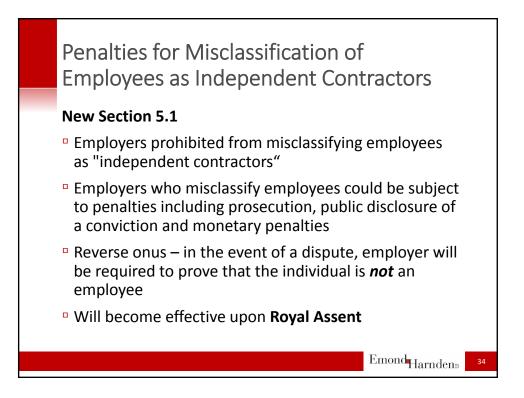

| \$11.60/hr  | \$14.00/hr  | \$15.00/hr      |
| Students<br>under 18       | \$10.70/hr                         | \$10.90/hr  | \$13.15/hr  | \$14.10/hr      |
| Liquor servers             | \$9.90/hr                          | \$10.10/hr  | \$12.20/hr  | \$13.05/hr      |
| Hunting and fishing guides | \$56.95 < 5<br>consecutive<br>hrs; | \$58.00     | \$70.00     | \$75.00         |
|                            | \$113.95 > 5<br>hrs.               | \$116.00    | \$140.00    | \$150.00        |
| Homeworkers                | \$12.55/hr                         | \$12.80/hr  | \$15.40/hr  | \$16.50/hr      |
|                            |                                    |             | E           | mond<br>Harnden |