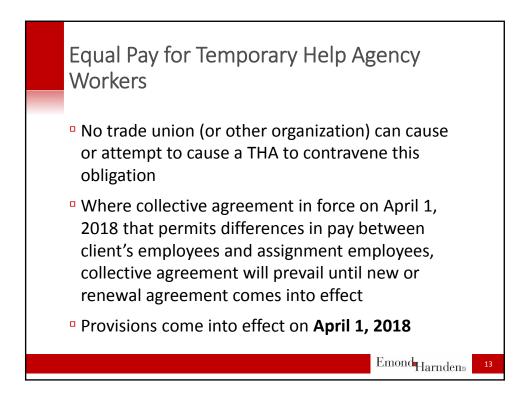

| \$11.40/hr                         | \$11.60/hr  | \$14.00/hr  | \$15.00/hr      |
| Students<br>under 18       | \$10.70/hr                         | \$10.90/hr  | \$13.15/hr  | \$14.10/hr      |
| Liquor servers             | \$9.90/hr                          | \$10.10/hr  | \$12.20/hr  | \$13.05/hr      |
| Hunting and fishing guides | \$56.95 < 5<br>consecutive<br>hrs; | \$58.00     | \$70.00     | \$75.00         |
|                            | \$113.95 > 5<br>hrs.               | \$116.00    | \$140.00    | \$150.00        |
| Homeworkers                | \$12.55/hr                         | \$12.80/hr  | \$15.40/hr  | \$16.50/hr      |
|                            |                                    |             | E           | mond<br>Harnden |