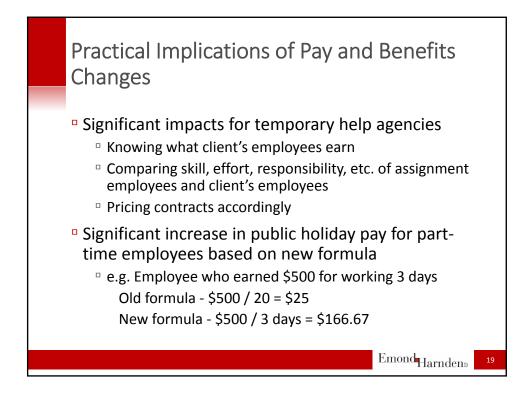

| \$11.40/hr                         | \$11.60/hr  | \$14.00/hr  | \$15.00/hr      |
| Students<br>under 18       | \$10.70/hr                         | \$10.90/hr  | \$13.15/hr  | \$14.10/hr      |
| Liquor servers             | \$9.90/hr                          | \$10.10/hr  | \$12.20/hr  | \$13.05/hr      |
| Hunting and fishing guides | \$56.95 < 5<br>consecutive<br>hrs; | \$58.00     | \$70.00     | \$75.00         |
|                            | \$113.95 > 5<br>hrs.               | \$116.00    | \$140.00    | \$150.00        |
| Homeworkers                | \$12.55/hr                         | \$12.80/hr  | \$15.40/hr  | \$16.50/hr      |
|                            |                                    |             | E           | mond<br>Harnden |