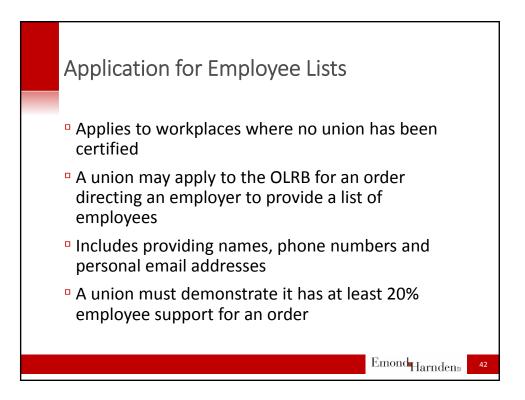

\$11.60/hr  | \$14.00/hr  | \$15.00/hr      |
| Students<br>under 18       | \$10.70/hr                         | \$10.90/hr  | \$13.15/hr  | \$14.10/hr      |
| Liquor servers             | \$9.90/hr                          | \$10.10/hr  | \$12.20/hr  | \$13.05/hr      |
| Hunting and fishing guides | \$56.95 < 5<br>consecutive<br>hrs; | \$58.00     | \$70.00     | \$75.00         |
|                            | \$113.95 > 5<br>hrs.               | \$116.00    | \$140.00    | \$150.00        |
| Homeworkers                | \$12.55/hr                         | \$12.80/hr  | \$15.40/hr  | \$16.50/hr      |
|                            |                                    |             | E           | mond<br>Harnden |