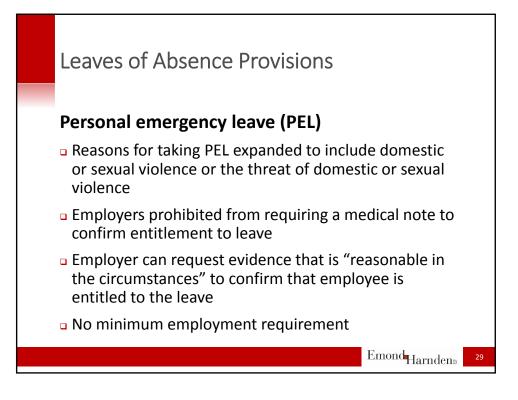

| \$11.60/hr  | \$14.00/hr  | \$15.00/hr      |
| Students<br>under 18       | \$10.70/hr                         | \$10.90/hr  | \$13.15/hr  | \$14.10/hr      |
| Liquor servers             | \$9.90/hr                          | \$10.10/hr  | \$12.20/hr  | \$13.05/hr      |
| Hunting and fishing guides | \$56.95 < 5<br>consecutive<br>hrs; | \$58.00     | \$70.00     | \$75.00         |
|                            | \$113.95 > 5<br>hrs.               | \$116.00    | \$140.00    | \$150.00        |
| Homeworkers                | \$12.55/hr                         | \$12.80/hr  | \$15.40/hr  | \$16.50/hr      |
|                            |                                    |             | E           | mond<br>Harnden |