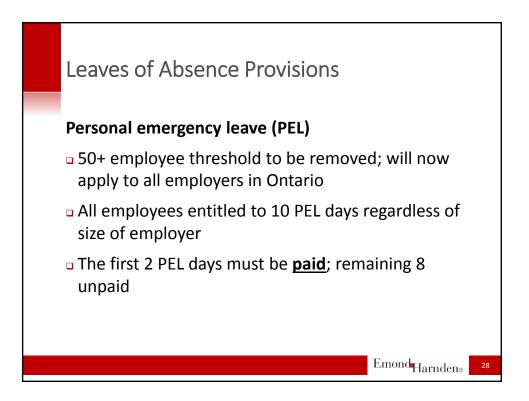

hr                         | \$11.60/hr  | \$14.00/hr  | \$15.00/hr      |
| Students<br>under 18       | \$10.70/hr                         | \$10.90/hr  | \$13.15/hr  | \$14.10/hr      |
| Liquor servers             | \$9.90/hr                          | \$10.10/hr  | \$12.20/hr  | \$13.05/hr      |
| Hunting and fishing guides | \$56.95 < 5<br>consecutive<br>hrs; | \$58.00     | \$70.00     | \$75.00         |
|                            | \$113.95 > 5<br>hrs.               | \$116.00    | \$140.00    | \$150.00        |
| Homeworkers                | \$12.55/hr                         | \$12.80/hr  | \$15.40/hr  | \$16.50/hr      |
|                            |                                    |             | E           | mond<br>Harnden |