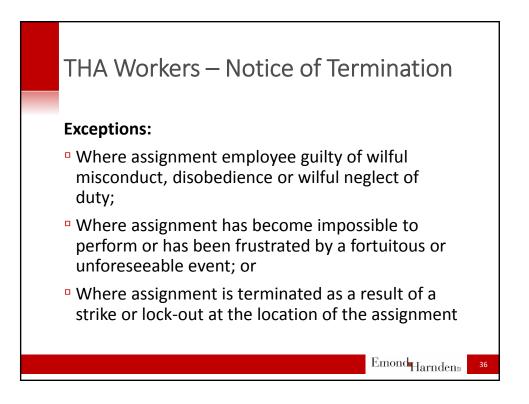

| Minimum Wage Increases     |                                    |             |             |                 |
|----------------------------|------------------------------------|-------------|-------------|-----------------|
| Category                   | Current                            | Oct 1, 2017 | Jan 1, 2018 | Jan 1, 2019     |
| General                    | \$11.40/hr                         | \$11.60/hr  | \$14.00/hr  | \$15.00/hr      |
| Students<br>under 18       | \$10.70/hr                         | \$10.90/hr  | \$13.15/hr  | \$14.10/hr      |
| Liquor servers             | \$9.90/hr                          | \$10.10/hr  | \$12.20/hr  | \$13.05/hr      |
| Hunting and fishing guides | \$56.95 < 5<br>consecutive<br>hrs; | \$58.00     | \$70.00     | \$75.00         |
|                            | \$113.95 > 5<br>hrs.               | \$116.00    | \$140.00    | \$150.00        |
| Homeworkers                | \$12.55/hr                         | \$12.80/hr  | \$15.40/hr  | \$16.50/hr      |
|                            |                                    |             | E           | mond<br>Harnden |