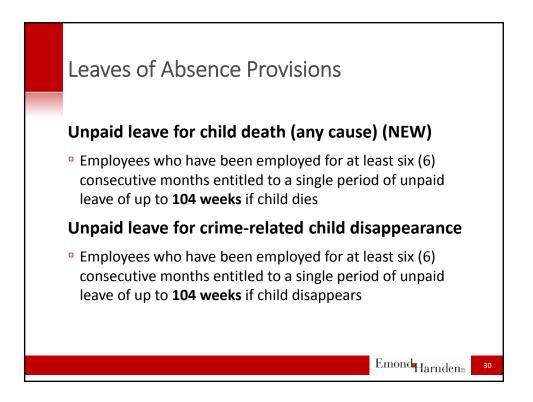

| \$11.60/hr  | \$14.00/hr  | \$15.00/hr      |
| Students<br>under 18       | \$10.70/hr                         | \$10.90/hr  | \$13.15/hr  | \$14.10/hr      |
| Liquor servers             | \$9.90/hr                          | \$10.10/hr  | \$12.20/hr  | \$13.05/hr      |
| Hunting and fishing guides | \$56.95 < 5<br>consecutive<br>hrs; | \$58.00     | \$70.00     | \$75.00         |
|                            | \$113.95 > 5<br>hrs.               | \$116.00    | \$140.00    | \$150.00        |
| Homeworkers                | \$12.55/hr                         | \$12.80/hr  | \$15.40/hr  | \$16.50/hr      |
|                            |                                    |             | E           | mond<br>Harnden |