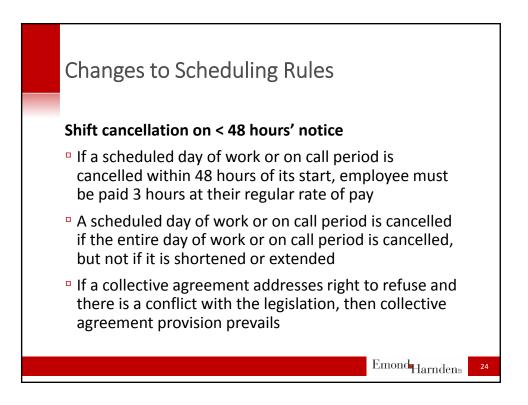

\$11.40/hr                         | \$11.60/hr  | \$14.00/hr  | \$15.00/hr      |
| Students<br>under 18       | \$10.70/hr                         | \$10.90/hr  | \$13.15/hr  | \$14.10/hr      |
| Liquor servers             | \$9.90/hr                          | \$10.10/hr  | \$12.20/hr  | \$13.05/hr      |
| Hunting and fishing guides | \$56.95 < 5<br>consecutive<br>hrs; | \$58.00     | \$70.00     | \$75.00         |
|                            | \$113.95 > 5<br>hrs.               | \$116.00    | \$140.00    | \$150.00        |
| Homeworkers                | \$12.55/hr                         | \$12.80/hr  | \$15.40/hr  | \$16.50/hr      |
|                            |                                    |             | E           | mond<br>Harnden |